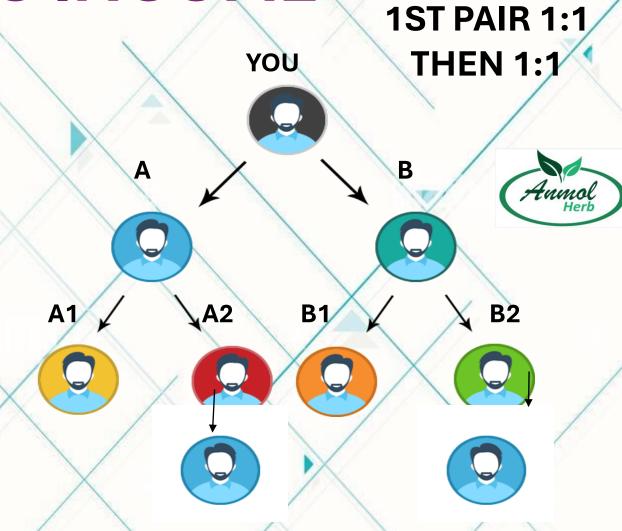

# MATCHING INCOME

CAPPING – 10000/ PER DAY

POWER LEG CARRY FORWARD

PAIR VALUE 1:1 = 1000/-

CAPING 10 PAIR PER DAY

**INCOME 10000 PER DAY** 

YOUR 1st PAIR WILL BE HOLD AND IT WILL GENERATE YOUR ID IN LIFE LINE BOARD

YOUR PAYOUT 1:1 = 4000/-TEAM A PAYOUT = 1000/-

DAILY CAPING DAILY CLOSING DAILY PAYOUT TEAM R PAYOUT = 1000