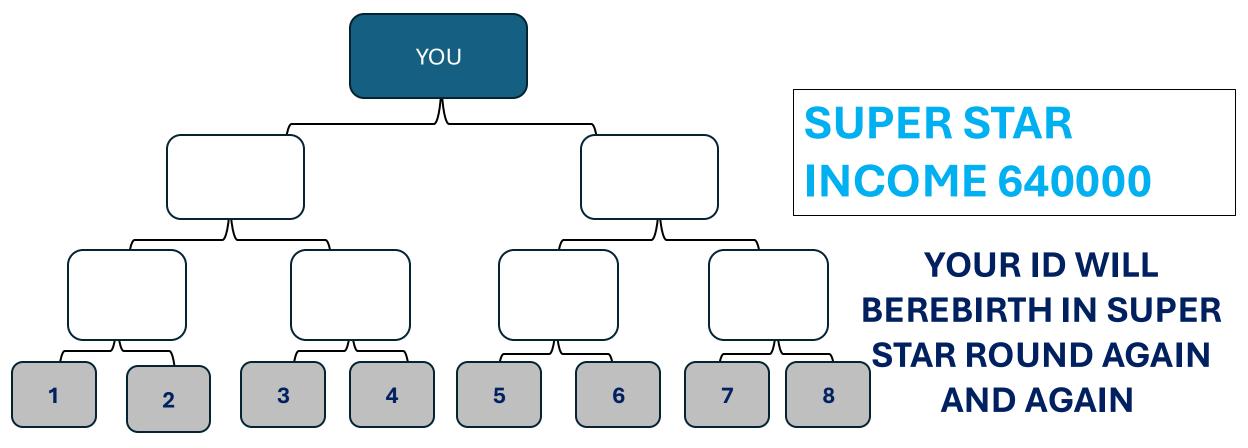

### **SUPER STAR ROUND** MEMBERSHIP 128000

WHEN THE BOARD FILLS UP, LEVEL 4 POSITION MOVES TO SUPER STAR ROUND AND EARNS A STARTUP BONOUS RUPEES 640000

NOTE- 6TH,7TH & 8TH ID PAYMENT WILL BE AUTO DEDUCT TO GENERATE YOUR ID IN CLUB ROUND

AND REBIRTH YOUR ID IN SUPER STAR ROUND