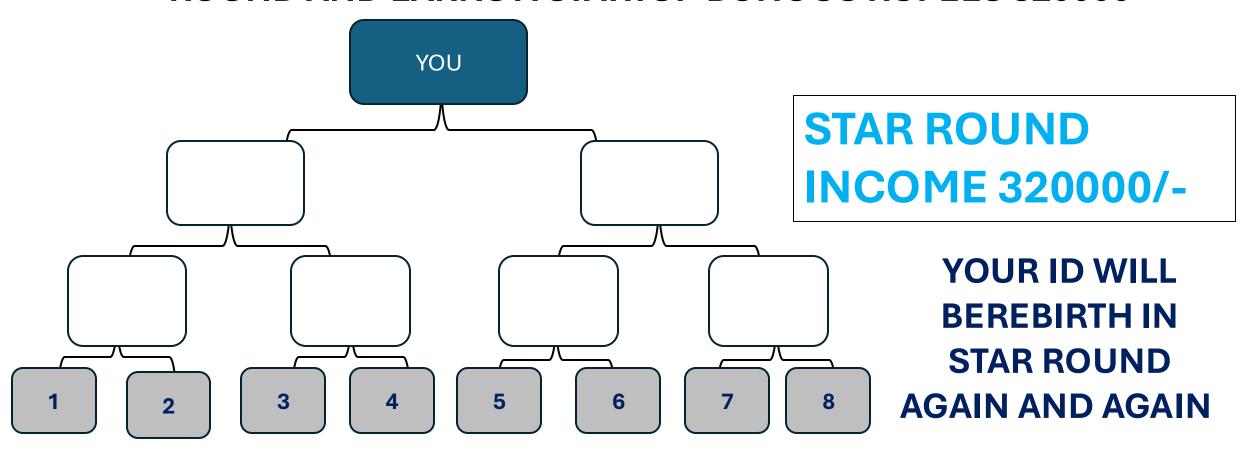

#### **STAR ROUND** MEMBERSHIP 64000

WHEN THE BOARD FILLS UP, LEVEL 4 POSITION MOVES TO SUPER STAR ROUND AND EARNS A STARTUP BONOUS RUPEES 320000

NOTE- 6TH,7TH & 8TH ID PAYMENT WILL BE AUTO DEDUCT TO GENERATE YOUR ID IN SUPER STAR ROUND AND REBIRTH YOUR ID IN STAR ROUND