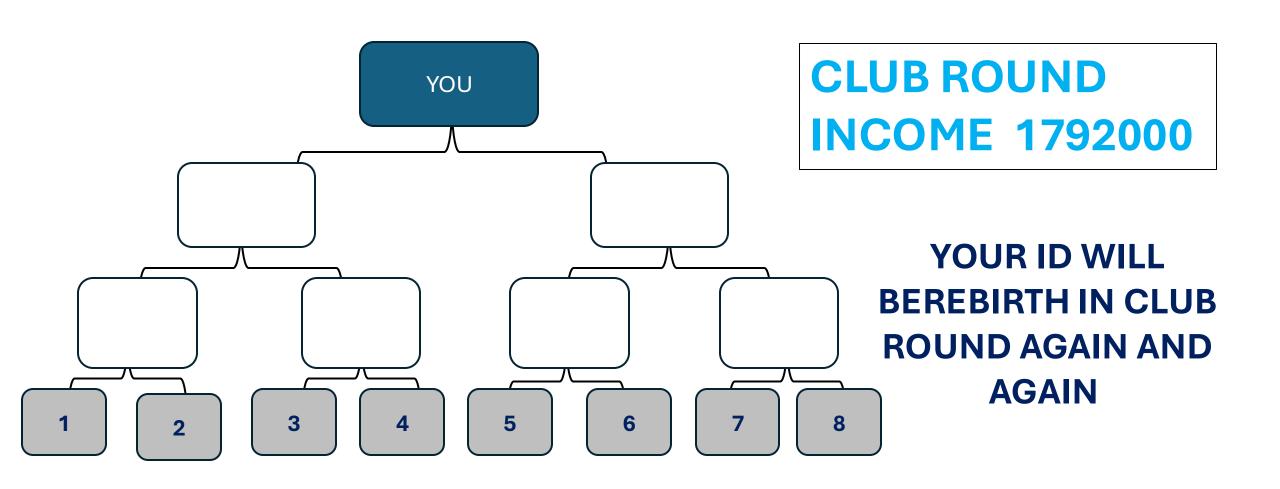

# LIFE TIME BOARD INCOME CLUB ROUND MEMBERSHIP 256000

### **SUPER STAR ROUND** MEMBERSHIP 128000

WHEN THE BOARD FILLS UP, LEVEL 4 POSITION MOVES TO SUPER STAR ROUND AND EARNS A STARTUP BONOUS RUPEES 640000

NOTE- 6TH,7TH & 8TH ID PAYMENT WILL BE AUTO DEDUCT TO GENERATE YOUR ID IN CLUB ROUND

AND REBIRTH YOUR ID IN SUPER STAR ROUND