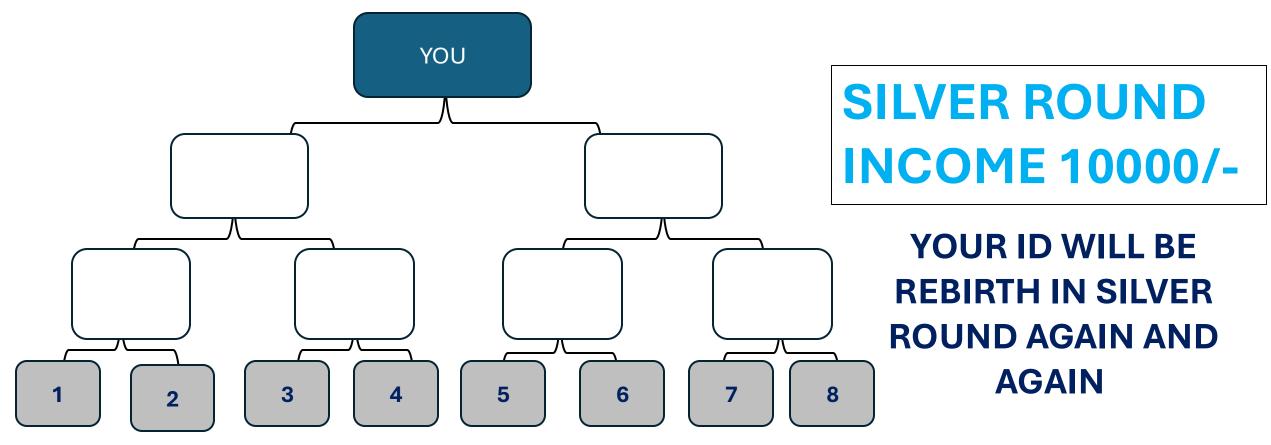

#### SILVER ROUND

MEMBERSHIP 2000

WHEN THE BOARD FILLS UP, LEVEL 4 POSITION MOVES TO GOLDEN ROUND AND EARNS A STARTUP BONOUS RUPEES 10000

NOTE- 6TH,7TH & 8TH ID PAYMENT WILL BE AUTO DEDUCT TO GENERATE YOUR ID IN GOLDEN ROUND

AND REBIRTH YOUR ID IN SILVER ROUND