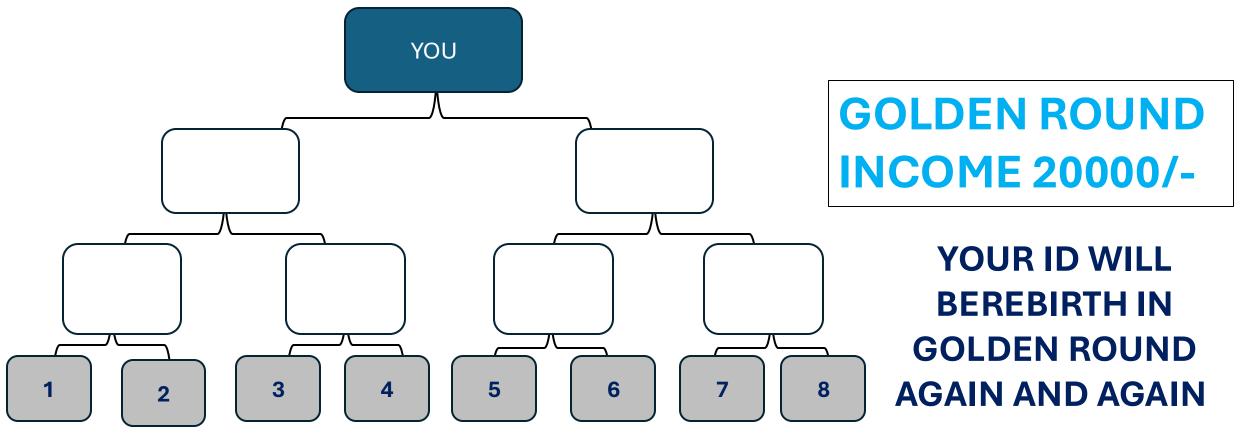

#### **GOLDEN ROUND** MEMBERSHIP 4000

WHEN THE BOARD FILLS UP, LEVEL 4 POSITION MOVES TO DIMOND ROUND AND EARNS A STARTUP BONOUS RUPEES 20000

NOTE-6TH,7TH & 8TH ID PAYMENT WILL BE AUTO DEDUCT TO GENERATE YOUR ID IN DIMOND ROUND

AND REBIRTH YOUR ID IN GOLDEN ROUND