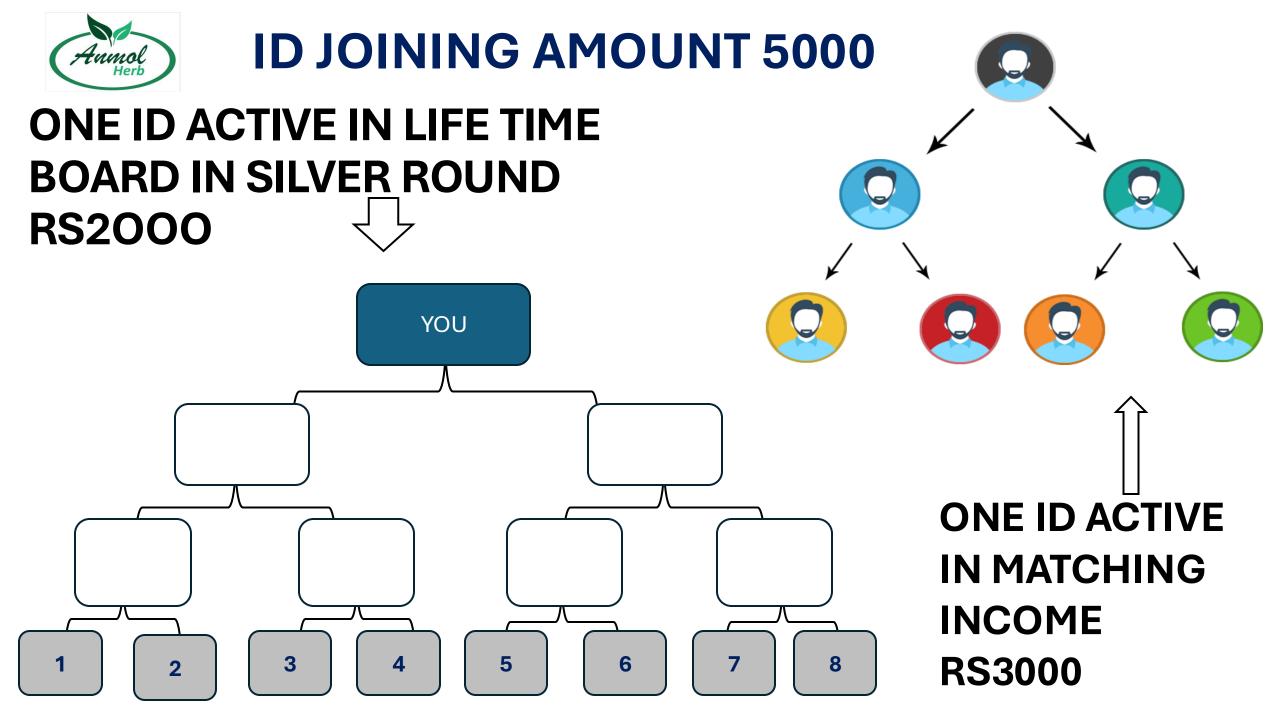

# MATCHING INCOME

CAPPING – 10000/ PER DAY

POWER LEG CARRY FORWARD

PAIR VALUE 1:1 = 1000/-

CAPING 10 PAIR PER DAY

**INCOME 10000 PER DAY** 

YOUR 1st PAIR WILL BE HOLD AND IT WILL GENERATE YOUR ID IN LIFE LINE BOARD

YOUR PAYOUT 1:1 = 4000/-TEAM A PAYOUT = 1000/-

DAILY CAPING DAILY CLOSING DAILY PAYOUT TEAM R PAYOUT = 1000

#### SILVER ROUND

MEMBERSHIP 2000

WHEN THE BOARD FILLS UP, LEVEL 4 POSITION MOVES TO GOLDEN ROUND AND EARNS A STARTUP BONOUS RUPEES 10000

NOTE- 6TH,7TH & 8TH ID PAYMENT WILL BE AUTO DEDUCT TO GENERATE YOUR ID IN GOLDEN ROUND

AND REBIRTH YOUR ID IN SILVER ROUND