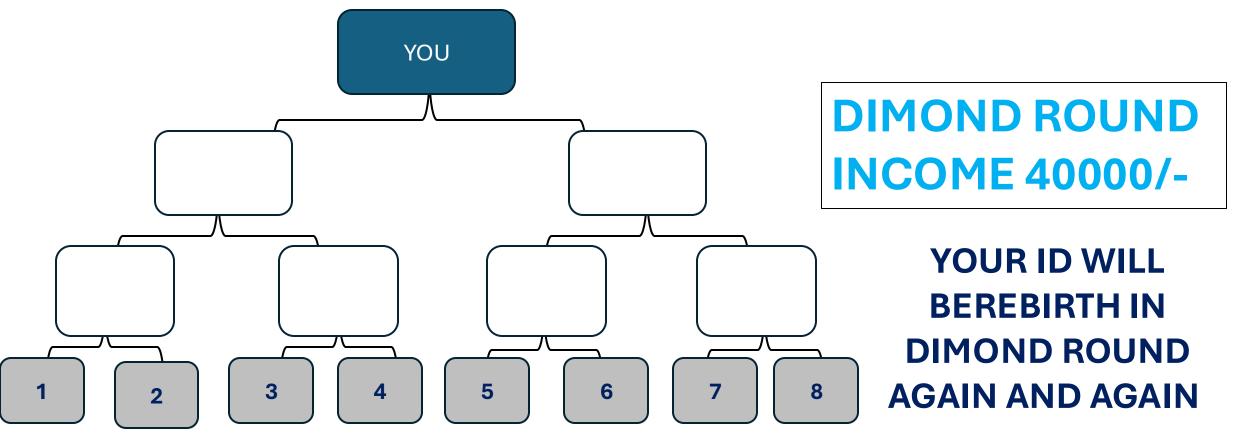

### PLATINUM ROUND MEMBERSHIP 16000

WHEN THE BOARD FILLS UP, LEVEL 4 POSITION MOVES TO RUBY ROUND AND EARNS A STARTUP BONOUS RUPEES 80000

NOTE- 6TH,7TH & 8TH ID PAYMENT WILL BE AUTO DEDUCT TO GENERATE YOUR ID IN RUBY ROUND

AND REBIRTH YOUR ID IN PLATINUM ROUND