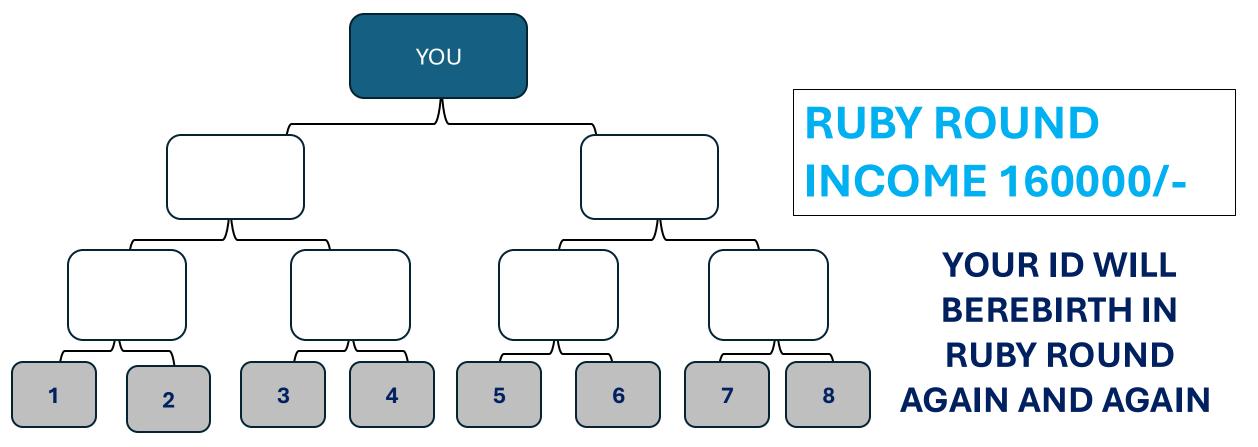

#### **RUBY ROUND** MEMBERSHIP 32000

WHEN THE BOARD FILLS UP, LEVEL 4 POSITION MOVES TO STAR ROUND AND EARNS A STARTUP BONOUS RUPEES 160000

NOTE- 6TH,7TH & 8TH ID PAYMENT WILL BE AUTO DEDUCT TO GENERATE YOUR ID IN STAR ROUND

AND REBIRTH YOUR ID IN RUBY ROUND